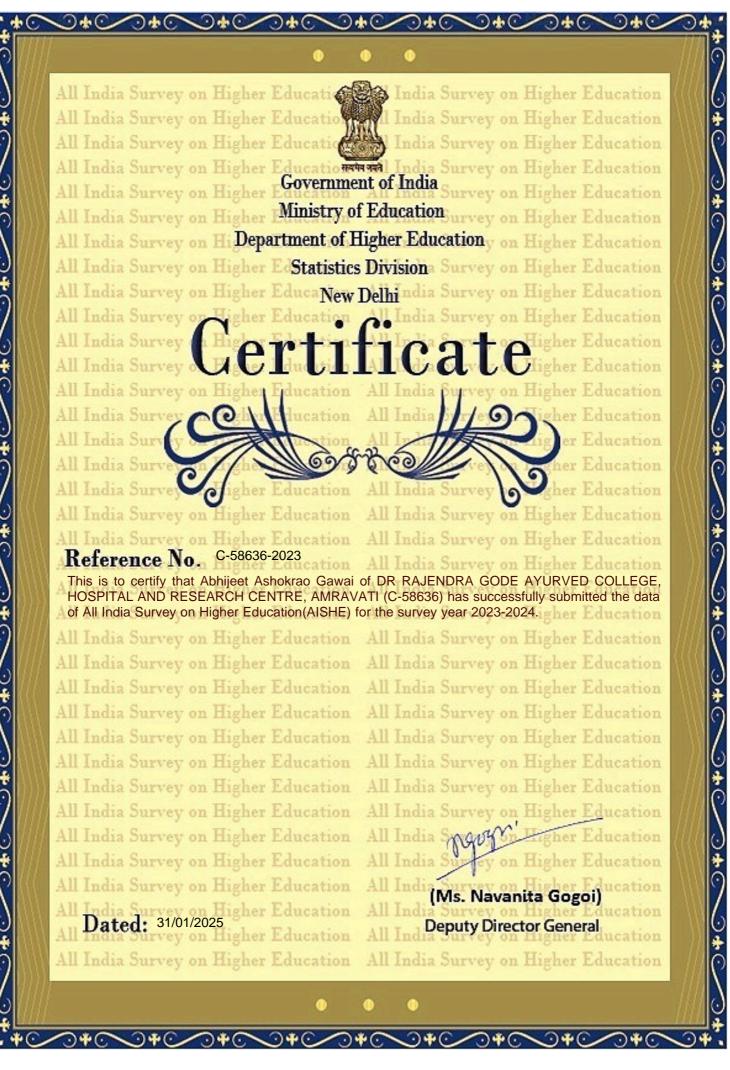

## Annexure III

Date of college data uploaded on web portal (http://aishe.gov.in) regarding "All India Survey on Higher Education".

| Sr.<br>No. | Date of<br>Submission of<br>Data | Name of<br>Coordinator | Contact no. of<br>Coordinator | AISHE<br>Code | Copy of AISHE<br>Certificate Attach / Not<br>Attach |
|------------|----------------------------------|------------------------|-------------------------------|---------------|-----------------------------------------------------|
| 01.        | 31/01/2025                       | Dr. Abhijeet<br>Gawai  | 8888632020                    | C-58636       | Attach                                              |